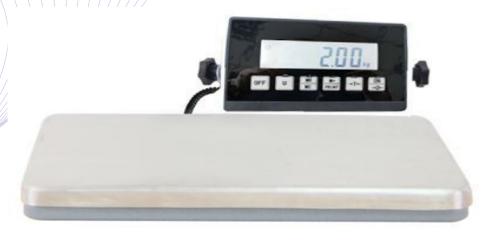

## **BR-10 General purpose weighing scale**

## Features:

- ABS housing
- Backlight LCD with six 25mm high digits
- Backlight display selectable: automatic, always on and deactivated.
- Operating temperature range: -10°C +40°C.
- Power supply adaptor AC/DC 240Vac 50Hz.
- Lithium battery.
- Programmable gravity
- Weighing units: g/kg/lb./lb.-oz.
- Single range or multi-range.
- Auto switch off (programmable: from 1 to 99 minutes).

## Functions:

- Accumulation
- Totalization
- Piece counting
- Zero
- Stability modes: deactivate, animal weighing, peak value hold.
- Stable weight and stable weight with auto cancel at zero
- Check weight (limits function) with visual signal and alarm.
- Tare