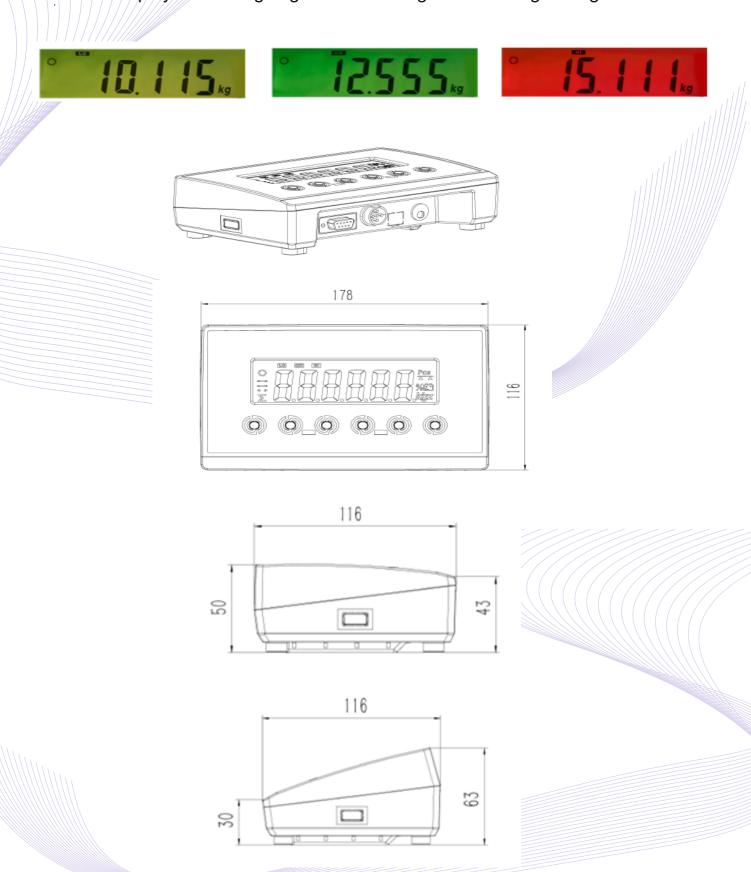

## **BR-10 General purpose weighing scale**

Colour display checkweighing function for high/low/OK target weight.